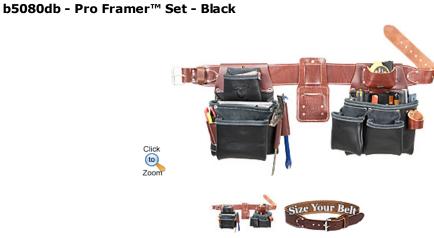

Hammer Holder

3 Pouch Pro Fastener™ Bag -Black

3 Pouch Pro Tool Bag - Black

For more than 29 years, the Pro Framer<sup>™</sup> has been the benchmark by which all other tool belts have been measured. Designed by and for the professional carpenter, this traditional belt set is fine-tuned for optimum efficiency and comfort.

## Features

- Premium Top-Grain Leather
- Hand-Specific Tool Holders Promote Maximum Working Rhythm on the Job
- Copper Rivets Reinforce Main Bags
- NoSpill<sup>™</sup> Tool Holder System
- Function Engineered for the Modern Builder

## Specifications

- Pockets & Tool Holders : 22
- Belt Sizes : SM-XXXL
- Weight : 5.3 lbs.
- Available for left handed builders as B5080DBLH

Pro Framer™ To Belt Set

Suspension System

Stronghold® Adjust-to-Fit™